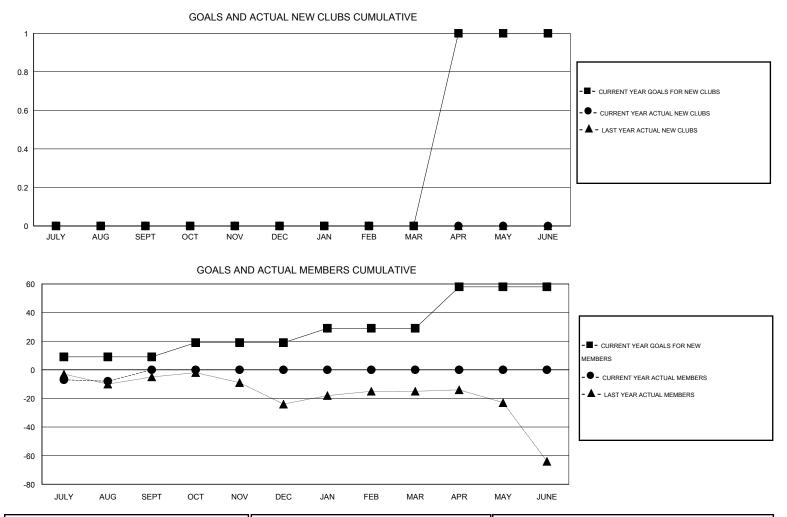

## Cindy Gregg GMT:

| GMT: Cindy G                                                | Gregg            |                  | LOCATIC          | N PENNSYL        | VANIA                                                       |                     |                                     |                    | GMT CA 1          |
|-------------------------------------------------------------|------------------|------------------|------------------|------------------|-------------------------------------------------------------|---------------------|-------------------------------------|--------------------|-------------------|
|                                                             |                  | Clubs            |                  |                  | Members                                                     |                     |                                     |                    |                   |
| RESULTS FOR 2015-2016                                       |                  |                  |                  |                  | RESULTS FOR 2015-2016                                       |                     |                                     |                    |                   |
| QUARTER                                                     | NEW CLUB<br>GOAL | NEW CLUBS        | DROPPED<br>CLUBS | NET<br>GAIN/LOSS | QUARTER                                                     | NEW MEMBER<br>GOAL  | CHARTER AND<br>NEW MEMBERS<br>ADDED | DROPPED<br>MEMBERS | NET<br>GAIN/LOSS  |
| JULY/AUG/SEPT<br>OCT/NOV/DEC<br>JAN/FEB/MAR<br>APR/MAY/JUNE | 0<br>0<br>1      | 0<br>0<br>0<br>0 | 0<br>0<br>0<br>0 | 0<br>0<br>0<br>0 | JULY/AUG/SEPT<br>OCT/NOV/DEC<br>JAN/FEB/MAR<br>APR/MAY/JUNE | 9<br>10<br>10<br>29 | 8<br>0<br>0<br>0                    | 16<br>0<br>0<br>0  | -8<br>0<br>0<br>0 |